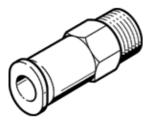

## non-return valve HB-3/8-QS-10 Part number: 153457

Flow rate from the QS plug connector to the male thread. This type is suitable for vacuum.

## **Data sheet**

| Feature                             | Value                                                                       |
|-------------------------------------|-----------------------------------------------------------------------------|
| Valve function                      | Non-return function                                                         |
| Pneumatic connection, port 1        | QS-10                                                                       |
| Pneumatic connection, port 2        | R3/8                                                                        |
| Mounting type                       | Threaded                                                                    |
| Standard nominal flow rate          | 1,700 l/min                                                                 |
| Operating pressure                  | -1 10 bar                                                                   |
| Ambient temperature                 | 0 60 °C                                                                     |
| Material housing                    | Anodised aluminium                                                          |
| Housing colour                      | silver                                                                      |
| Operating medium                    | Compressed air in accordance with ISO8573-1:2010 [7:-:-]                    |
| Min. differential pressure, opening | 0.1 bar                                                                     |
| Min. differential pressure, closing | 0.2 bar                                                                     |
| Note on operating and pilot medium  | Lubricated operation possible (subsequently required for further operation) |
| Product weight                      | 47 g                                                                        |
| Materials note                      | Conforms to RoHS                                                            |